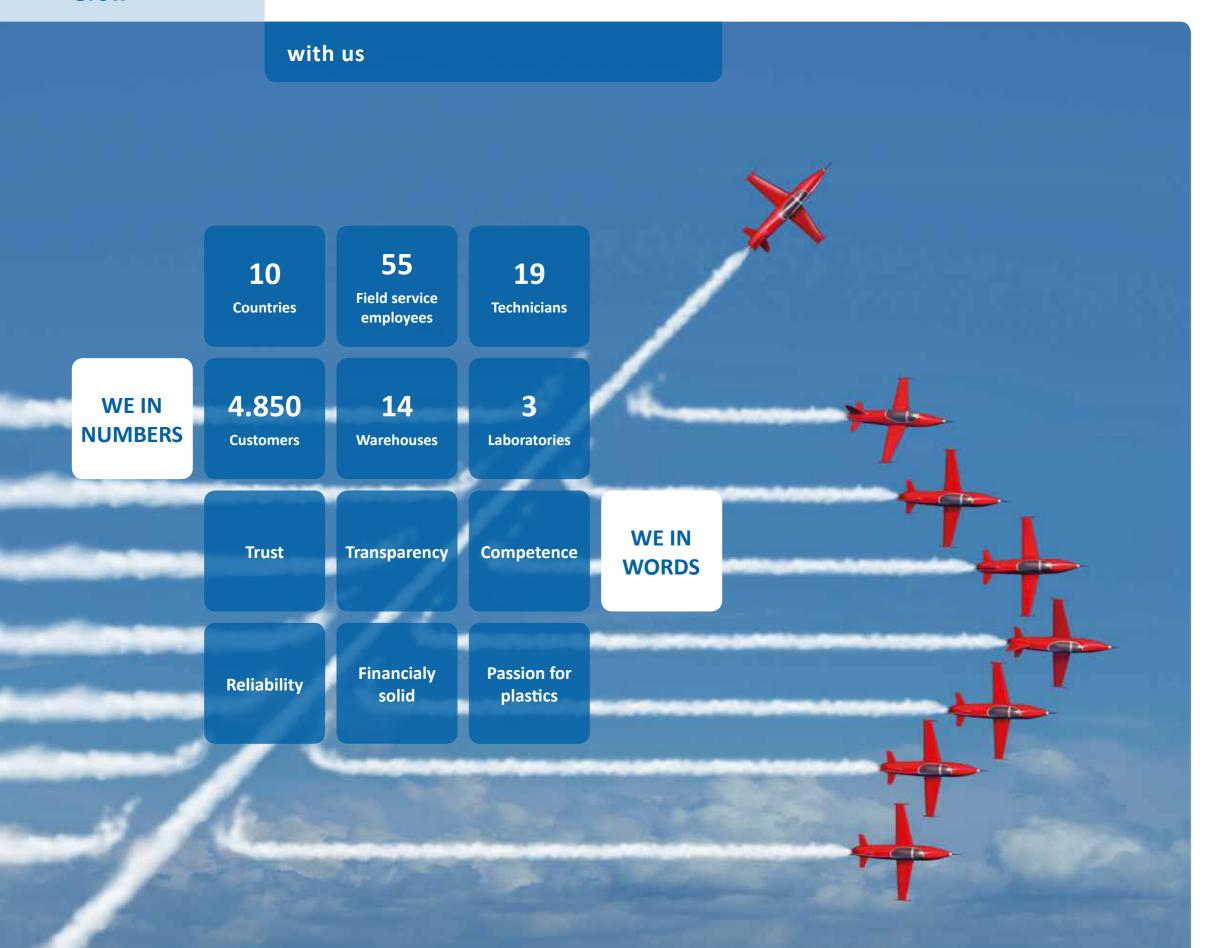

inding**Extraction of raw materials instead of disposal costs

Laboratory
Material
testing and analysing

Regranulation Fresh start of the product lifecycle

PC-SAXA

PC-ABS SAXALOY A™

Plastic granulates are adapted to meet customer needs and can be coloured, refined or directly modified with reinforcing materials. SAX<sup>TM</sup> Polymers produces compounds with glass fibres, glass beads, UV protection, flame protection, colours, effects of all kinds and much more - all under one roof. All technical thermoplastics can be processed into high-quality compounds with the latest twin-screw extruders.

**PC-ASA** 

SAXALOY B™

PA6 SAXAMID™

**SAXAMID**<sup>TM</sup>

**PA66** 

PP-H SAXALEN™

**SAXALEN™** 

PP-C

POM SAXAFORM™

ABS SAXALAC™

ASA

**SAXATEC**<sup>TM</sup>

#### **Coloring**